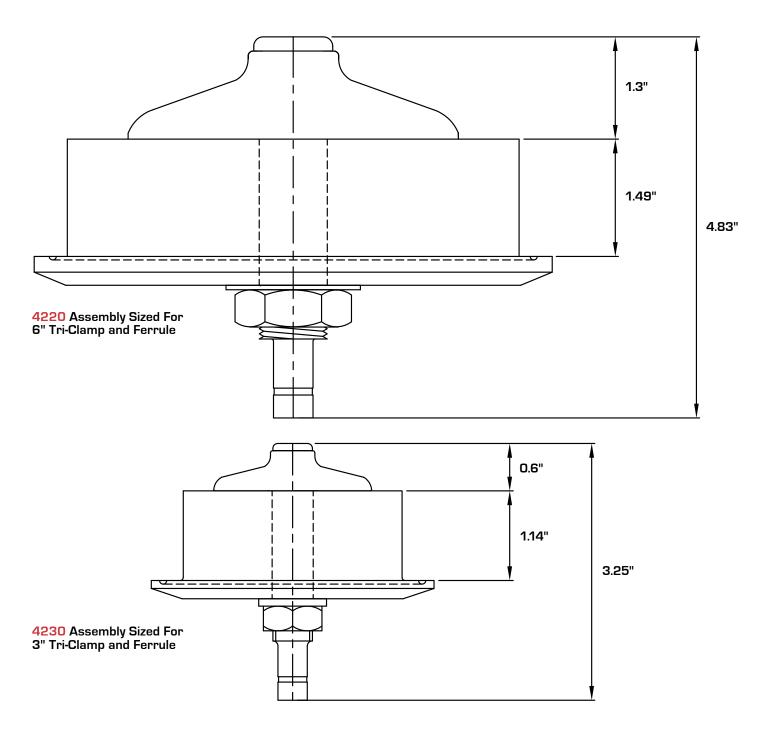

ed by any preventive maintenance program. All done from the outside, without confined space entry requirements, saving time and money.

#### **Design Features**

- Used with Solimar's proprietary silicone disk (Silo Fluidizer) that will not plug, harden or crack
- Unique mounting kit utilizes a tri-clamp ferrule for easy installation and disassembly for inspection and/or cleaning
- Stem design reduces external thread exposure and allows for direct mounting of press-lock air fitting
- Stainless Steel and Food Grade UHMW plastic for 3A, FDA or any contaminant sensitive applications
- · Available for use with both Standard and Mini Fluidizers
- Use with flat or conical hoppers



INSIST ON GENUINE SOLIMAR DISKS WITH THE TRADEMARKED RADIAL RIDGE DESIGN



#### **General Assembly Dimensions**



### ACCEPT NO SUBSTITUTES

The Solimar Quick Clean Sanitary Fluidizer Kit is in a class by itself and is not interchangeable for reliability and durability with any other system. Accept no substitute. Specify Solimar Silo Fluidizers.