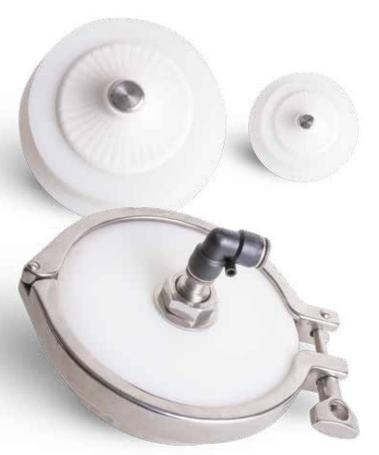

## QUICK CLEAN SANITARY FLUIDIZER KIT

# INSTALLS WITH STANDARD TRI-CLAMP EQUIPMENT FOR QUICK & EASY CLEANING

Sanitary Fluidizer Kit assemblies are ideal for installation in hoppers or bins that contain contaminant sensitive products and require frequent inspection and maintenance. Once installed, you can perform regular inspection and cleaning as required by any preventive maintenance program. All done from the outside, without confined space entry requirements, saving time and money.

#### **Design Features**

- Used with Solimar's proprietary silicone disk (Silo Fluidizer) that will not plug, harden or crack
- Unique mounting kit utilizes a tri-clamp ferrule for easy installation and disassembly for inspection and/or cleaning
- Stem design reduces external thread exposure and allows for direct mounting of press-lock air fitting
- Stainless Steel and Food Grade UHMW plastic for 3A, FDA or any contaminant sensitive applications
- · Available for use with both Standard and Mini Fluidizers
- Use with flat or conical hoppers