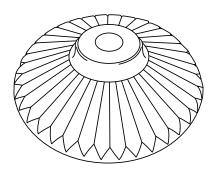

quire frequent inspection and maintenance. Once installed, you can perform regular inspection and cleaning as required by any preventive maintenance program. All done from the outside, without confined space entry requirements, saving time and money.

#### **Design Features**

- Used with Solimar's proprietary silicone disk (Silo Fluidizer) that will not plug, harden or crack
- Unique mounting kit utilizes a tri-clamp ferrule for easy installation and disassembly for inspection and/or cleaning
- Stem design reduces external thread exposure and allows for direct mounting of press-lock air fitting
- Stainless Steel and Food Grade UHMW plastic for 3A, FDA or any contaminant sensitive applications
- · Available for use with both Standard and Mini Fluidizers
- Use with flat or conical hoppers



INSIST ON GENUINE SOLIMAR DISKS WITH THE TRADEMARKED RADIAL RIDGE DESIGN



#### **General Assembly Dimensions**



### ACCEPT NO SUBSTITUTES

The Solimar Quick Clean Sanitary Fluidizer Kit is in a class by itself and is not interchangeable for reliability and durability with any other system. Accept no substitute. Specify Solimar Silo Fluidizers.