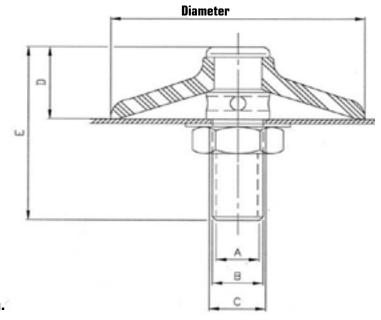

# Mini Silo Fluidizer Technical Data

| Model            | Disk<br>Diameter | A           | В           | C               | D                  | E                 | Airline<br>Options                  |
|------------------|------------------|-------------|-------------|-----------------|--------------------|-------------------|-------------------------------------|
| Mini<br>48XX     | 2"               | 1/8"<br>NPT | NA          | 1/2"<br>(13 mm) | 9/16"<br>(14 mm)   | 1 1/2"<br>(38 mm) | 1/4" (6 mm)<br>Tubing               |
| Standard<br>43XX | 4"               | 1/4"<br>NPT | 1/2"<br>NPT | 7/8"<br>(22 mm) | 1 3/16"<br>(30 mm) | 3"<br>(76 mm)     | 3/8" - 1/2"<br>(10-13 mm)<br>Tubing |