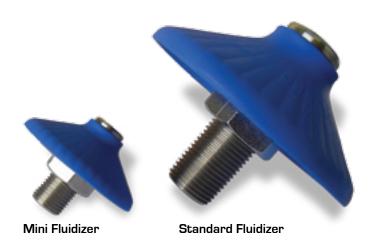

### Solimar's Mini Fluidizing Disk

 all the features of our standard disk to prevent bridging, rat holing and compacting in tight curvature situations where standard disks will not fit.

#### Perfect for:

- Tight Curvature Chambers –4" (100 mm) diameter
- Chutes, Pipes, Small Hoppers
- Corner Hang-ups

# Mini Silo Fluidizer Technical Data

| Model            | Disk<br>Diameter | A           | В           | C               | D                  | E                 | Airline<br>Options                  |
|------------------|------------------|-------------|-------------|-----------------|--------------------|-------------------|-------------------------------------|
| Mini<br>48XX     | 2"               | 1/8"<br>NPT | NA          | 1/2"<br>(13 mm) | 9/16"<br>(14 mm)   | 1 1/2"<br>(38 mm) | 1/4" (6 mm)<br>Tubing               |
| Standard<br>43XX | 4"               | 1/4"<br>NPT | 1/2"<br>NPT | 7/8"<br>(22 mm) | 1 3/16"<br>(30 mm) | 3"<br>(76 mm)     | 3/8" - 1/2"<br>(10-13 mm)<br>Tubing |