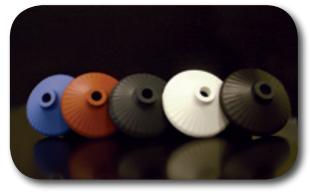

**Robust Design.** Will not tear, pick up moisture & is unaffected by temperatures up to 450°F/230°C.

Hopper cutaway shows Fluidizer in use.

**Material Compatible.** Available in food grade, FDA approved blue or white silicone rubber, high temperature orange, EPDM black and metal detectable gray.

Multiple disk options, including silicone rubber food grade/FDA approved (blue or white), high temperature (orange), EPDM (black) or metal detectable (grey).

Insist on genuine Solimar disks with the trademarked Radial Ridge Design.