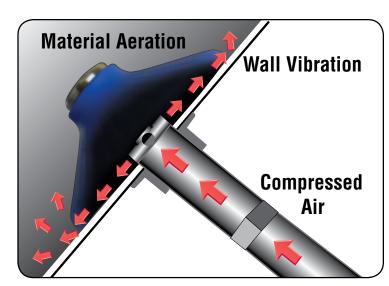

## Mini Fluidizing Disk Keeps Material Moving in Tight Curvatures

**Aeration** loosens up the product allowing it to flow. Minimum back pressure puts air energy where it is needed the most – into the product chamber.

**Directional Air Flow.** Air is forced along the chamber wall, freeing up product and keeping it moving.

**Gentle Vibration** keeps the product flowing, preventing compaction or plugging.

No Airline Plugging. Seals tightly against the chamber wall and prevents airline plugging.

**Robust Design.** Will not tear, pick up moisture & is unaffected by temperatures up to 450°F/230°C.

Hopper cutaway shows Fluidizer in use.

**Material Compatible.** Available in food grade, FDA approved blue or white silicone rubber, high temperature orange, EPDM black and metal detectable gray.